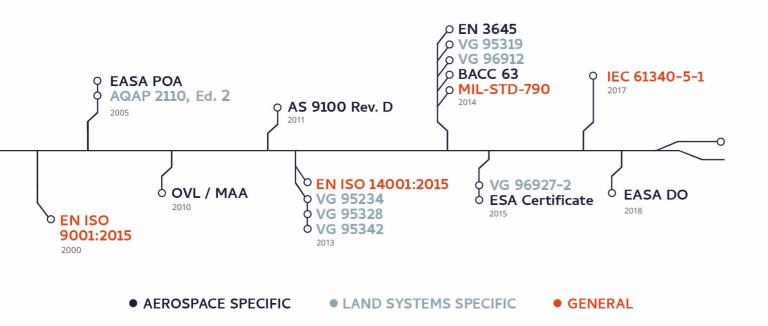

## CERTIFICATIONS OF RAY SERVICE

Land Systems ● 50 %

> ENGINEERING AND PRODUCTION OF CABLE HARNESSES AND ELECTROMECHANICAL BOXES

Others 5 %

#### • Motorsport 10 %

• Aerospace 35 %

HEADQUARTERS

Technology center and production

Staré Město Czech Republic